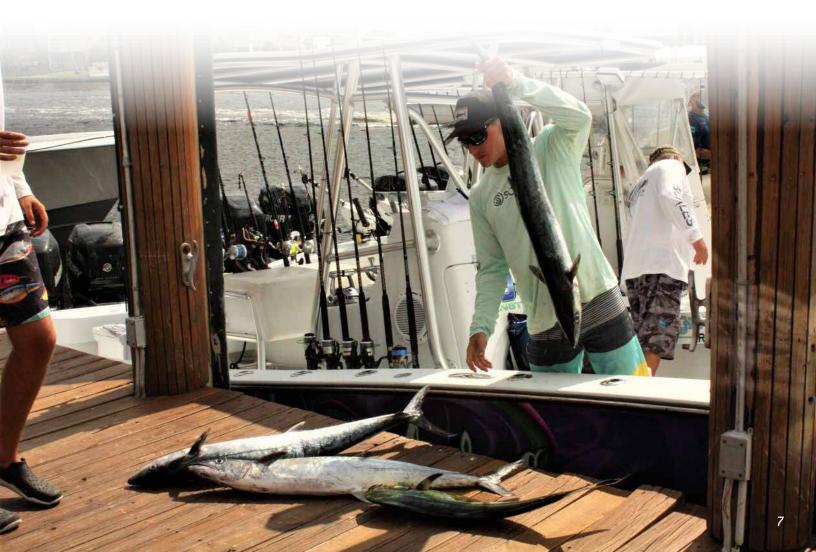

Fielding boats from across Florida, fishing teams compete in a day long fishing classic that awards prizes to the top teams, along with top lady and youth anglers!

Don't Fish...Don't Worry! The Renegades of Reel Estate Fishing Classic is built on a networking platform that collaborates fun networking events alongside the opportunity to further engage with others in the Florida State University community with kickoff events, Captain's Meetings and our Awards Banquet and BBQ. Don't miss these exciting opportunities to connect, develop and advance your network of referral, lead and business contacts within the industry and beyond!

#### Five (5) Fish Aggregate: King Fish, Dolphin, Wahoo (KDW) & Mystery Fish

Maximum of 3 fish per species weighed.

#### Garnet & Gold Champion: \$3,000.00 1st Runner Up: \$2,000.00 2ND Runner Up: \$1,000.00

Largest Fish of Each Species (KDW & Black Fin Tuna) 1st: \$500

Top Lady Seminole Angler: \$250 Top Junior (Age 14 and Under): \$250